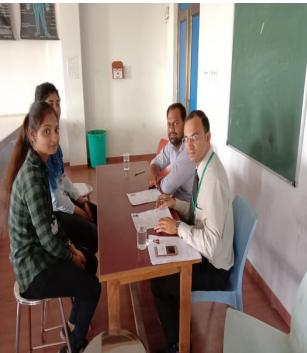

## Campus Interview Apollo Pharmacy, Ahmadabad

Industrial Training & Placement Cell (ITP) of Shankersinh Vaghela Institute of Pharmacy, Vasan, Gandhinagar, had organized Campus Interview on 05 April 2019 for B. Pharm. 8<sup>th</sup> Semester students, total 37 students had participated. Campus interview took by HR Manager, Apollo Pharmacy, Ahmedabad.